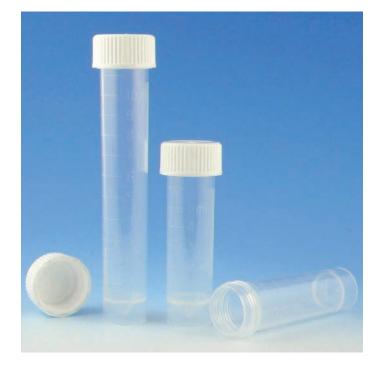

# 5mL & 10mL Transport Tubes with Molded Graduations

These transport tubes and vials are designed for the safe storage and transport of biological materials. The transparent polypropylene (PP) vials allow unobstructed viewing of the sample. The vials are shatter-proof and may be exposed to freezing temperatures. They feature leak-resistant screw caps that can be removed or sealed in a single turn.

- Self-standing tube with conical bottoms
- Molded graduations
- Polypropylene (PP) tubes,
- Leak-resistant polyethylene (PE) screw caps

| Item # | Color                                                                                                         | Unit |
|--------|---------------------------------------------------------------------------------------------------------------|------|
| 6101-A | Transport Tube, 5mL, with Separate White Screw Cap, PP, Conical Bottom, Self-Standing, Molded Graduations     | 1000 |
| 6101-B | Transport Tube, 10mL, with Separate White Screw Cap,<br>PP, Conical Bottom, Self-Standing, Molded Graduations | 1000 |