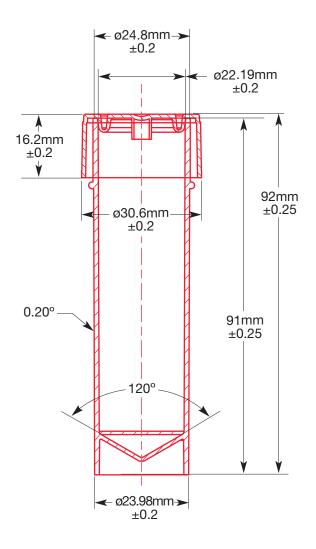

### **Description**

These 30mL self-standing transport tubes with conical bottom and skirt are made from translucent polypropylene and come complete with blue polyethylene screw caps.

#### **Features**

- 30mL capacity
- 25 x 90mm
- Polypropylene (PP) tube, polyethylene (PE) screw cap
- Conical bottom with skirt
- Non-graduated

## **Technical Specifications**

Spin Rate: 5000 RPM

Autoclavable: Yes, without cap

Brittleness temperature: 0°C

Maximum temperature: 120°C

Sterility: Non-sterile