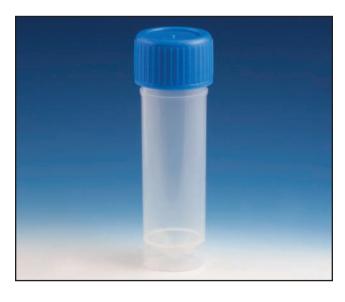

### **Description**

These 30mL self-standing transport tubes with conical bottom and skirt are made from translucent polypropylene and come complete with blue polyethylene screw caps.

#### **Features**

- 30mL capacity
- 25 x 90mm
- Polypropylene (PP) tube, polyethylene (PE) screw cap
- Conical bottom with skirt
- Non-graduated