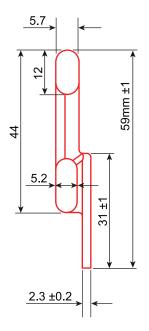

# **Technical Specifications**

Material: Low Density Polyethylene (LDPE)

Length: 59mm (+/- 1mm)

Capacity: 50µL

Bulb Draw: 50µL

Sterility: Non-Sterile

Autoclavable: No

Temperature Range: -50°C to +75°C