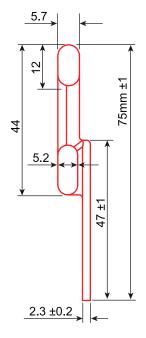

# **Technical Specifications**

Material: Low Density Polyethylene (LDPE)

Length: 75mm (+/- 1mm)

Capacity: 75µL

Bulb Draw: 75µL

Sterility: Non-Sterile

Autoclavable: No

Temperature Range: -50°C to +75°C