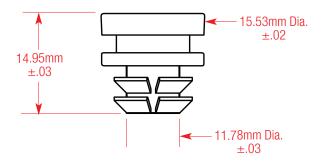

### **Description**

This special 13mm blue cap is designed for use on the 2nd generation IDS Beckman<sup>®</sup> Specimen Automation Track System with the automatic recapping module. This popular analyzer can be found in large hospital systems. The Globe cap is an alternate to the OEM cap and is offered at substantial savings.

#### **Features**

- Polyethylene (PE)
- Non Sterile
- Blue

**Packaging:** 500 per bag