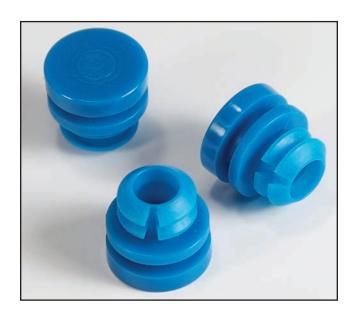

### **Description**

This special 13mm blue cap is designed for use on the 2nd generation IDS Beckman<sup>®</sup> Specimen Automation Track System with the automatic recapping module. This popular analyzer can be found in large hospital systems. The Globe cap is an alternate to the OEM cap and is offered at substantial savings.

The cap is also useful for manual capping of 13mm tubes.

#### **Features**

- Polyethylene (PE)
- Non Sterile
- Blue

**Packaging:** 500 per bag