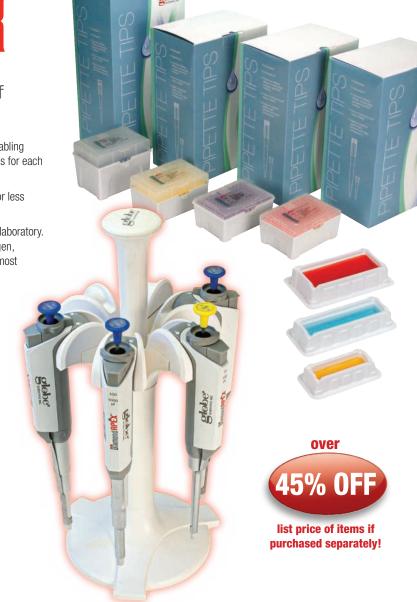

## Starter Pack

All the features and benefits of Diamond® APEX™ . . . PLUS:

**Efficiency** – Each starter pack includes four sizes of pipettors enabling volumes from 0.5uL to 1000uL, a pipet stand, and a full box of tips for each size! That's 36 racks of tips...enough to really get work done.

**Savings** – Four high performance pipettors, the stand, and tips for less than the normal price of the pipettors alone!

**Quality** – All pipettors are calibrated in an ISO 17025 accredited laboratory. The Certified pipet tips are certified sterile, RNase, DNase, Pyrogen, Human DNA, and PCR inhibitor free making them suitable for the most critical research.

### Item #3351-COMBO:

- 4 adjustable volume Diamond® APEX™ pipettors: 0.5-10uL, 2-20uL, 20-200uL, 100-1000uL
- 4 full boxes of racked, sterile, certified\*, low-retention pipette tips:

0.1-10uL (1 Box of 960 tips, 10 racks per box) 0.1-20uL (1 Box of 960 tips, 10 racks per box) 1-200uL (1 Box of 960 tips, 10 racks per box) 100-1250uL (1 Box of 576 tips, 6 racks per box)

- 10mL, 25mL, 50mL reagent reservoirs
- · 6-Place carousel pipette stand

## Item #3351-COMBOFT:

• Same as above but relpacing low-retention pipette tips with our low-retention FILTER pipette tips