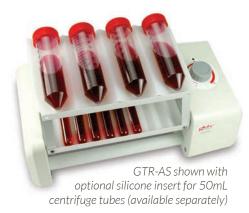

#### ORDERING INFORMATION

| Item#            | Description                                                                               | Unit |
|------------------|-------------------------------------------------------------------------------------------|------|
| GTR-2-AS         | Double Tier Tube Rocker, Adjustable Speed,<br>0-30rpm, 100-240VAC, 50-60Hz                | Each |
| GTR-AS-10X5-10ML | 10-Position Silicone Insert for 5-10mL specimen collection tubes, for GTR-AS and GTR-2-AS | Each |
| GTR-AS-4X50ML    | 4-Position Silicone Insert, for 50mL centrifuge tubes, for GTR-AS and GTR-2-AS            | Each |

GTR-AS-10X5-10ML

Replacement inserts for 5-10mL and 50mL tubes are available

GTR-AS-4X50ML