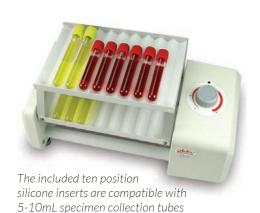

#### ORDERING INFORMATION

| Item#            | Description                                                                               | Unit |
|------------------|-------------------------------------------------------------------------------------------|------|
| GTR-2-AS         | Double Tier Tube Rocker, Adjustable Speed,<br>0-30rpm, 100-240VAC, 50-60Hz                | Each |
| GTR-AS-10X5-10ML | 10-Position Silicone Insert for 5-10mL specimen collection tubes, for GTR-AS and GTR-2-AS | Each |
| GTR-AS-4X50ML    | 4-Position Silicone Insert, for 50mL centrifuge tubes, for GTR-AS and GTR-2-AS            | Each |

GTR-AS-10X5-10ML

Replacement inserts for 5-10mL and 50mL tubes are available

GTR-AS-4X50ML