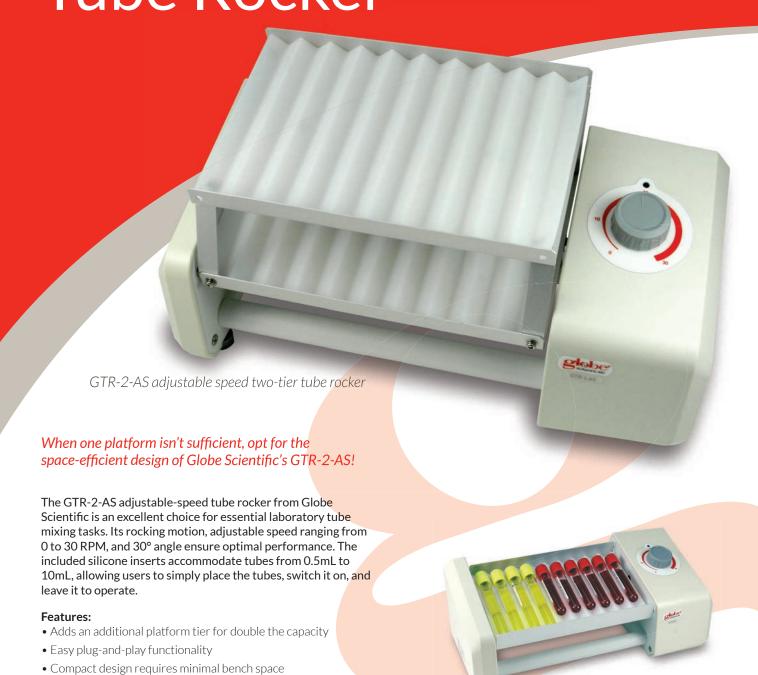

# GTR-2-AS / Adjustable Speed Tube Rocker

• Accommodates tubes from 0.5mL to 10mL (50mL with

optional insert)

If a double platform is more

than you need, ask about the Globe

Scientific GTR-AS single tier tube rocker.

## GTR-2-AS / Adjustable Speed