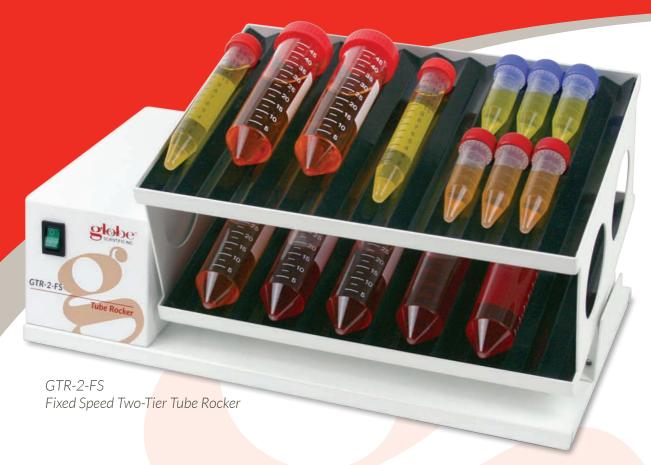

### GTR-2-FS / Fixed Speed

# Two-Tier Tube Rocker

The GTR-2-FS fixed-speed tube rocker takes the proven design of the GTR-FS single tier model and adds another tier for even more capacity. With its see-saw motion, a fixed speed of 24rpm and an angle of +/-25° it provides optimal mixing. The ridged platform pad design allows the operator to place any tube from 1.5mL to 50mL on either tier of the unit, turn the power switch on and walk away.

### Features:

- Adds an additional platform tier for double the capacity
- Simple plug & play operation
- Ridge pad design for easy, stable tube placement
- Small size uses minimal bench space
- Accommodates tubes from 1.5mL to 50mL

## Fixed Speed Two-Tier Tube Rocker

Accommodates (12) 50mL Tubes

### Also ideal for a variety of additional tube sizes:

(24) 15mL Tubes

(48) 5mL Tubes

**(24) Blood Collection**Tubes (5mL, 7mL, 10mL or 15mL)

**(27) Microcentrifuge** Tubes (1.5mL or 2.0mL)

| GTR-2-FS Specifications       |                                       |
|-------------------------------|---------------------------------------|
| Working area (each tier)      | 252mm W x 170mm D (9.9in W x 6.7in D) |
| Maximum load                  | 7lbs (3.2kg)                          |
| Maximum tilt angle            | 25°                                   |
| Voltage                       | 120v 60Hz or 240v 50Hz                |
| Power                         | 6W                                    |
| Speed                         | 24rpm fixed                           |
| Dimensions (WxDxH)            | 346×196×170mm/13.6 x 7.7 x 7in        |
| Weight                        | 2.7kg / 6lbs                          |
| Operating temperature         | 5-50℃                                 |
| Permissible relative humidity | 80%RH (non-condensing)                |
| Warranty                      | 2 Years                               |