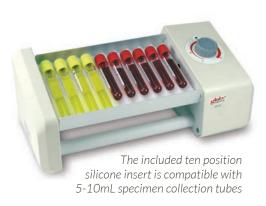

# Tube Rocker

For a dependable and straightforward tube rocker, Globe's GTR-AS is not just a smart choice—it's an effortless one!

The GTR-AS adjustable-speed tube rocker from Globe is an excellent choice for essential laboratory tube mixing tasks. Its rocking motion, adjustable speed ranging from 0 to 30 RPM, and 30° angle ensure optimal performance. The included silicone insert accommodates tubes from 0.5mL to 10mL, allowing users to simply place the tubes, switch it on, and leave it to operate.

### ORDERING INFORMATION

| Item#            | Description                                                                               | Unit |
|------------------|-------------------------------------------------------------------------------------------|------|
| GTR-AS           | Single Tier Tube Rocker, Adjustable Speed,<br>0-30rpm, 100-240VAC, 50-60Hz                | Each |
| GTR-AS-10X5-10ML | 10-Position Silicone Insert for 5-10mL specimen collection tubes, for GTR-AS and GTR-2-AS | Each |
| GTR-AS-4X50ML    | 4-Position Silicone Insert, for 50mL centrifuge tubes, for GTR-AS and GTR-2-AS            | Each |

GTR-AS-10X5-10ML

Replacement inserts for 5-10mL and 50mL tubes are available

GTR-AS-4X50ML