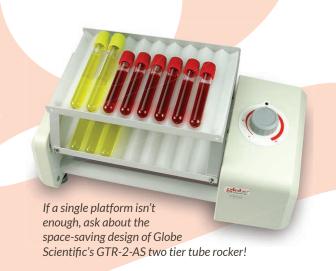

### ORDERING INFORMATION

| Item#            | Description                                                                               | Unit |
|------------------|-------------------------------------------------------------------------------------------|------|
| GTR-AS           | Single Tier Tube Rocker, Adjustable Speed,<br>0-30rpm, 100-240VAC, 50-60Hz                | Each |
| GTR-AS-10X5-10ML | 10-Position Silicone Insert for 5-10mL specimen collection tubes, for GTR-AS and GTR-2-AS | Each |
| GTR-AS-4X50ML    | 4-Position Silicone Insert, for 50mL centrifuge tubes, for GTR-AS and GTR-2-AS            | Each |