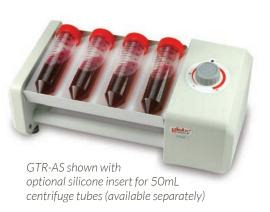

## Features:

- Easy plug-and-play functionality
- Compact design requires minimal bench space
- Accommodates tubes from 0.5mL to 10mL (50mL with optional insert)

### ORDERING INFORMATION

| Item#            | Description                                                                               | Unit |
|------------------|-------------------------------------------------------------------------------------------|------|
| GTR-AS           | Single Tier Tube Rocker, Adjustable Speed,<br>0-30rpm, 100-240VAC, 50-60Hz                | Each |
| GTR-AS-10X5-10ML | 10-Position Silicone Insert for 5-10mL specimen collection tubes, for GTR-AS and GTR-2-AS | Each |
| GTR-AS-4X50ML    | 4-Position Silicone Insert, for 50mL centrifuge tubes, for GTR-AS and GTR-2-AS            | Each |

GTR-AS-10X5-10ML

Replacement inserts for 5-10mL and 50mL tubes are available

GTR-AS-4X50ML