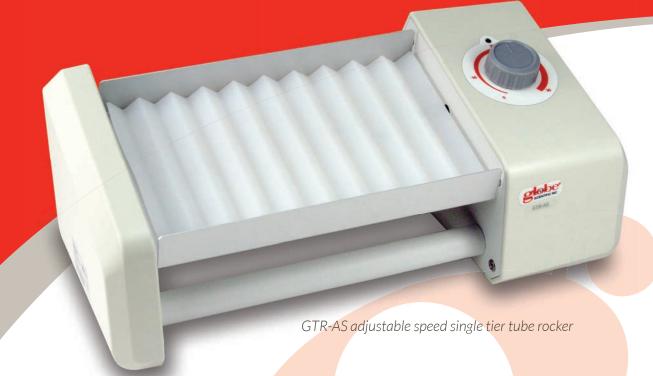

# GTR-AS / Adjustable Speed

# Tube Rocker

For a dependable and straightforward tube rocker, Globe's GTR-AS is not just a smart choice—it's an effortless one!

The GTR-AS adjustable-speed tube rocker from Globe is an excellent choice for essential laboratory tube mixing tasks. Its rocking motion, adjustable speed ranging from 0 to 30 RPM, and 30° angle ensure optimal performance. The included silicone insert accommodates tubes from 0.5mL to 10mL, allowing users to simply place the tubes, switch it on, and leave it to operate.

## Features:

- Easy plug-and-play functionality
- Compact design requires minimal bench space
- Accommodates tubes from 0.5mL to 10mL (50mL with optional insert)