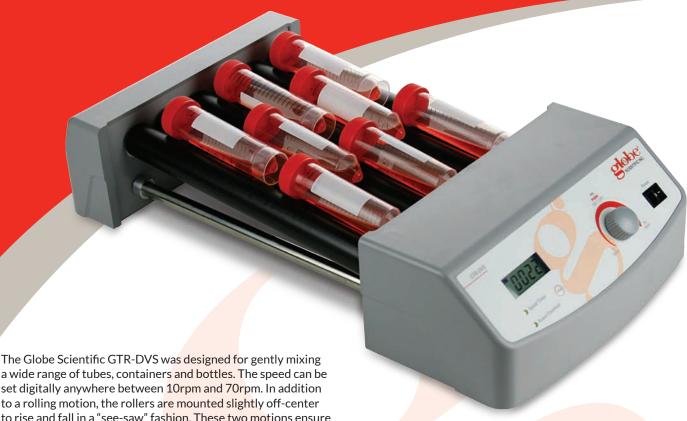

# Digital Tube Roller

a wide range of tubes, containers and bottles. The speed can be set digitally anywhere between 10rpm and 70rpm. In addition to a rolling motion, the rollers are mounted slightly off-center to rise and fall in a "see-saw" fashion. These two motions ensure your samples are thoroughly mixed for optimal homogeneity. The six rollers can accommodate up to 8.8lbs or ten 15ml/ 50ml centrifuge tubes.

Features:

- LCD display of speed and time
- Speed range of 10-70rpm
- Six roller design for gentle sample agitation and ease of cleaning
- Continuous or timed operation
- Rolling motion with see-saw movement
- View both speed and time concurrently
- Cold room and incubator compatible
- DC brushless motor is quiet and maintenance free

The six roller configuration can accommodate up to ten 15mL or ten 50mL tubes and is compatible with a variety of other tube sizes