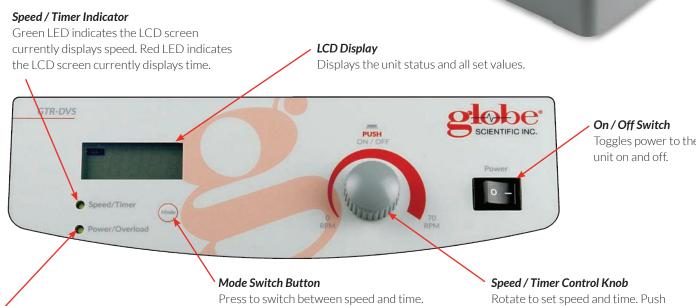

## **CONTROL PANEL**

## Power / Overload Indicator

Green LED indicates power on. Steady red LED indicates overload protection is enabled. Flashing red LED indicates overload and roller operation is stopped.

**IMPORTANT:** The tube roller must not be overloaded or damage may occur. Do not load the unit in excess of 8.8lbs (4kg).

For the full User Manual, please visit www.globescientific.com

**NOTE:** When handling the tube roller, always lift the unit by the front and rear housing only, never by the connecting rods.

to start/stop.