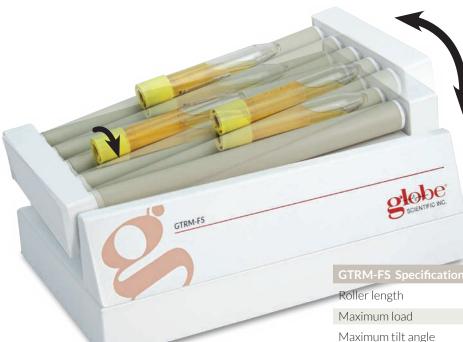

# Vacuum Tube Rockin' Roller

The GTRM-FS Vacuum Tube Rockin' Roller combines a gentle rocking with continuous rolling motion to ensure your samples are thoroughly mixed for optimal homgeneity.

| GTRM-FS Specifications        |                                        |
|-------------------------------|----------------------------------------|
| Roller length                 | 230mm (9in)                            |
| Maximum load                  | 1.8lbs (0.8kg)                         |
| Maximum tilt angle            | 11° fixed                              |
| Voltage                       | 120v 60Hz or 240v 50Hz                 |
| Power                         | 6W                                     |
| Speed                         | 36rpm fixed                            |
| Dimensions (WxDxH)            | 260 x 155 × 140mm (10.2 x 6.1 x 5.5in) |
| Weight                        | 3kg / 6.6lbs                           |
| Operating temperature         | 5-50 ℃                                 |
| Permissible relative humidity | 80%RH (non-condensing)                 |
| Warranty                      | 2 Years                                |