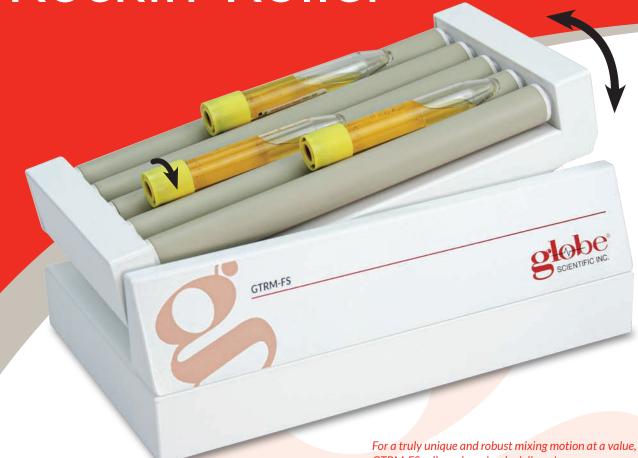

## GTRM-FS / Vacuum Tube

Rockin' Roller

The GTRM-FS Vacuum Tube Rockin' Roller combines a gentle rocking with continuous rolling motion to ensure your samples are thoroughly mixed for optimal homgeneity.

For a truly unique and robust mixing motion at a value, the GTRM-FS roller-mixer simply delivers!

The unique design of the Globe Scientific GTRM-FS rollermixer combines the operation of a vacuum tube roller with a see-saw rocking platform to allow for the ultimate in homogeneity of your blood/urine tubes and other sample types. This combined motion also helps ensure higher culture yields. The GTRM-FS is compatible for use in cold rooms and non-CO<sup>2</sup> incubators. The rolling motion is a fixed 36rpm and the rocking motion is set at +/-11°.

- Unique roller with see-saw rocking motion
- Simple plug & play operation
- 5 rollers allow for up to 8 vacuum tubes
- Small size uses minimal bench space