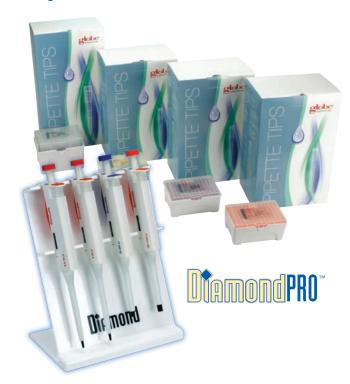

# DIAMONOPRO™ high-performance pipettor STARTER PACK

#### Each Diamond Pro Starter Pack contains:

• 4 adjustable volume pipettors:

0.5-10uL Diamond Pro Pipettor (1) 2-20uL Diamond Pro Pipettor (1) 20-200uL Diamond Pro Pipettor (1) 100-1000uL Diamond Pro Pipettor (1)

 4 full boxes of racked, sterile, certified\*, general purpose pipette tips:

0.1-10uL (1 Box of 960 tips, 10 racks per box) 0.1-20uL (1 Box of 960 tips, 10 racks per box) 1-20uL (1 Box of 960 tips, 10 racks per box) 100-1250uL (1 Box of 576 tips, 6 racks per box)

· 4-place pipette stand

Item #3311-COMBO

Customer service, sales and technical support:

© Copyright 2016 Globe Scientific Inc. All rights reserved.

Phone: 1 (800) 394-4562 • 1 (201) 599-1400 • Fax: 1 (201) 599-1406