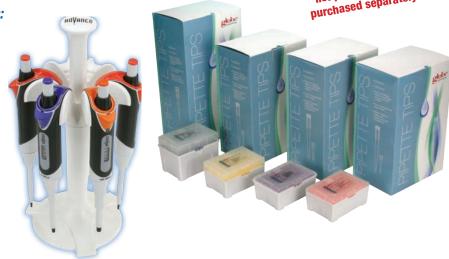

#### Each Diamond Advance Starter Pack contains:

• 4 Adjustable volume pipettors:

0.5-10uL Diamond Advance Pipettor (1) 2-20uL Diamond Advance Pipettor (1) 20-200uL Diamond Advance Pipettor (1)

100-1000uL Diamond Advance Pipettor (1)

 4 Full boxes of racked, sterile, certified\*, low-retention pipette tips:

0.1-10uL (1 Box of 960 tips, 10 racks per box) 0.1-20uL (1 Box of 960 tips, 10 racks per box) 1-200uL (1 Box of 960 tips, 10 racks per box) 100-1250uL (1 Box of 576 tips, 6 racks per box)

. 6-Place carousel pipette stand

Item #3341-COMBO

\*Certified sterile, RNase, DNase, Pyrogen, DNA, and PCR inhibitor free.