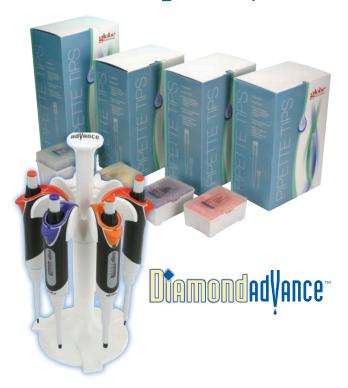

## Diamond High-Performance Pipettor Starter Packs

## UTAMONAAVANCE™ ultralight high-performance • pipettor STARTER PACK

list price of items if purchased separately!

over

#### Each Diamond Advance Starter Pack contains:

• 4 Adjustable volume pipettors:

0.5-10uL Diamond Advance Pipettor (1) 2-20uL Diamond Advance Pipettor (1) 20-200uL Diamond Advance Pipettor (1)

100-1000uL Diamond Advance Pipettor (1)

 4 Full boxes of racked, sterile, certified\*, low-retention pipette tips:

0.1-10uL (1 Box of 960 tips, 10 racks per box) 0.1-20uL (1 Box of 960 tips, 10 racks per box) 1-200uL (1 Box of 960 tips, 10 racks per box) 100-1250uL (1 Box of 576 tips, 6 racks per box)

. 6-Place carousel pipette stand

Item #3341-COMBO

\*Certified sterile, RNase, DNase, Pyrogen, DNA, and PCR inhibitor free.