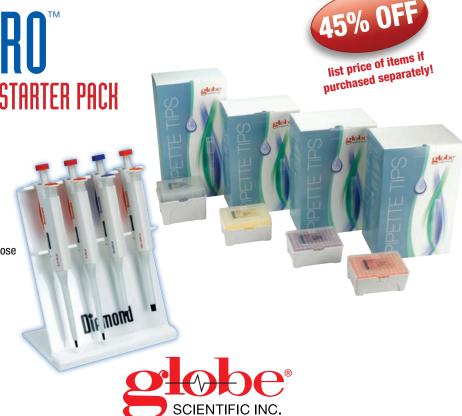

#### Each Diamond Pro Starter Pack contains:

• 4 adjustable volume pipettors:

0.5-10uL Diamond Pro Pipettor (1) 2-20uL Diamond Pro Pipettor (1) 20-200uL Diamond Pro Pipettor (1) 100-1000uL Diamond Pro Pipettor (1)

 4 full boxes of racked, sterile, certified\*, general purpose pipette tips:

0.1-10uL (1 Box of 960 tips, 10 racks per box) 0.1-20uL (1 Box of 960 tips, 10 racks per box) 1-20uL (1 Box of 960 tips, 10 racks per box) 100-1250uL (1 Box of 576 tips, 6 racks per box)

· 4-place pipette stand

Item #3311-COMBO

Customer service, sales and technical support:

© Copyright 2016 Globe Scientific Inc. All rights reserved.

Phone: 1 (800) 394-4562 • 1 (201) 599-1400 • Fax: 1 (201) 599-1406