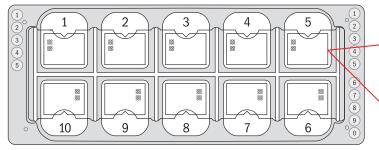

## Quick-Read™ Precision Grid Urinalysis Microscope Slide

Designed to provide accuracy, uniformity and safety in the microscopic examination of urinary sediment.

Made of optically clear acrylic for optimal viewing, the slide consists of ten chambers. Each chamber has a grid with 81 well defined, pre-measured squares. Each pre-measured square holds a specific volume of urinary sediment which facilitates the convenient and rapid microscopic examination of the cellular elements in each specimen.

## Quick-Read™ Precision Cell Urinalysis Microscope Slide

Designed to provide accuracy, uniformity and safety in the microscopic examination of urinary sediment.

Made from optically clear acrylic, the slide features 10 chambers with integrated coverslips. Within each chamber there are 18 circles that are all together visible at 100x magnification. These premeasured circles contain specific volumes of urinary sediment within its circumference that allows for the easy calculation of cellular elements present in 1mL of urine.