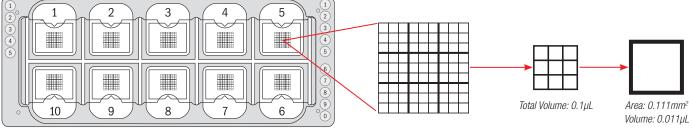

## Quick-Read™ Precision Grid Urinalysis Microscope Slide

Designed to provide accuracy, uniformity and safety in the microscopic examination of urinary sediment.

Made of optically clear acrylic for optimal viewing, the slide consists of ten chambers. Each chamber has a grid with 81 well defined, pre-measured squares. Each pre-measured square holds a specific volume of urinary sediment which facilitates the convenient and rapid microscopic examination of the cellular elements in each specimen.