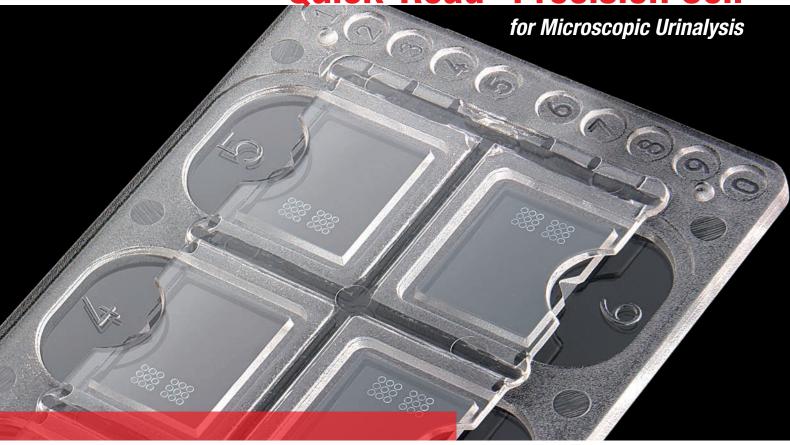

## Quick-Read™ Precision Cell Urinalysis Microscope Slide

Designed to provide accuracy, uniformity and safety in the microscopic examination of urinary sediment.

Made from optically clear acrylic, the slide features 10 chambers with integrated coverslips. Within each chamber there are 18 circles that are all together visible at 100x magnification. These premeasured circles contain specific volumes of urinary sediment within its circumference that allows for the easy calculation of cellular elements present in 1mL of urine.