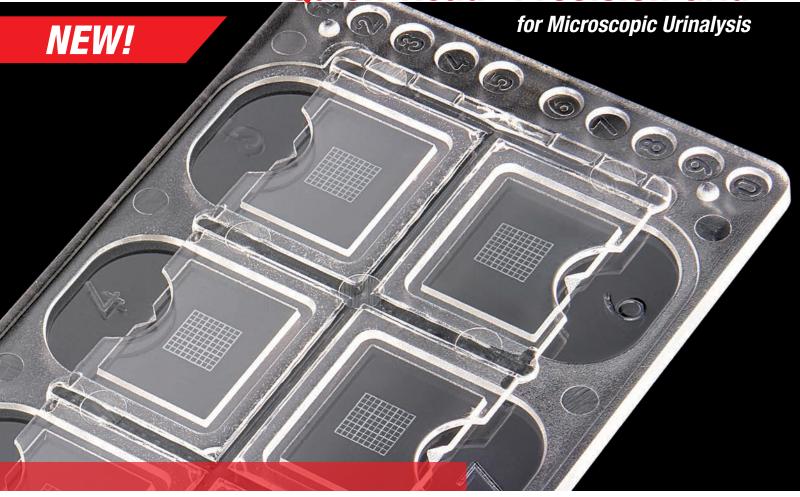

## Quick-Read™ Precision Grid Urinalysis Microscope Slide

Designed to provide accuracy, uniformity and safety in the microscopic examination of urinary sediment.

Made of optically clear acrylic for optimal viewing, the slide consists of ten chambers. Each chamber has a grid with 81 well defined, pre-measured squares. Each pre-measured square holds a specific volume of urinary sediment which facilitates the convenient and rapid microscopic examination of the cellular elements in each specimen.