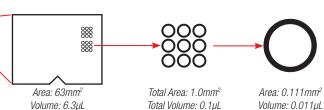

## Quick-Read™ Precision Cell Urinalysis Microscope Slide

Designed to provide accuracy, uniformity and safety in the microscopic examination of urinary sediment.

Made from optically clear acrylic, the slide features 10 chambers with integrated coverslips. Within each chamber there are 18 circles that are all together visible at 100x magnification. These premeasured circles contain specific volumes of urinary sediment within its circumference that allows for the easy calculation of cellular elements present in 1mL of urine.