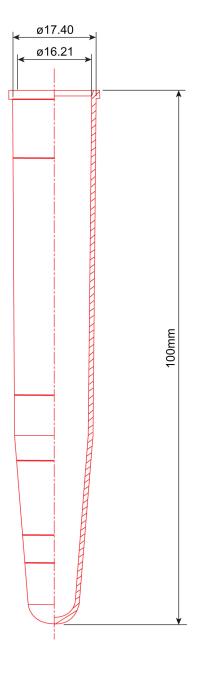

# **12mL Conical Bottom Centrifuge Tube**

### Item# 112040

## **Description**

These Globe Scientific general purpose centrifuge tubes feature conical bottoms and are made from polypropylene (PP). The tubes are graduated at 0.5, 1, 2, 5 and 10mL.

### **Features**

- 12mL capacity
- 16 x 100mm
- Conical bottom
- Polypropylene (PP)
- Graduated to 10mL
- Graduated at 0.5mL, 1mL, 2mL, 5mL and 10mL