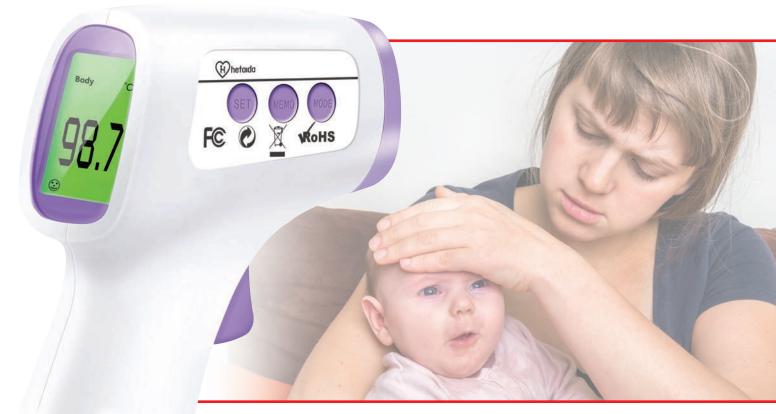

# Infrared Thermometer

Enjoy clinical grade accuracy and speed in your home, business or school and avoid cross-infection with our FDA approved Non-Contact Infrared Thermometer from Globe Scientific.

Studies show that bacteria and viruses including COVID-19 can be transmitted via traditional medical thermometers. The Globe Scientific Non-Contact Infrared Thermometer helps eliminate this risk by measuring body temperature from a safe distance. It is a sanitary, non-invasive way to take clinically accurate readings in less than two seconds!

The Globe Scientific Non-Contact Infrared Thermometer is useful to identify infection and reduce the risk of transmission when opening businesses and institutions. At home, the Non-Contact Infrared Thermometer is an advanced way to detect fever and monitor your family members' medical condition for early detection and intervention of disease. It provides a quick, easy and practical method of temperature determination. It is especially useful for infants, young children and elders for whom traditional methods may be difficult to perform.

## Home and business monitoring for peace of mind.

The high-precision sensors in our Non-Contact Infrared Thermometer provide extreme accuracy of  $\pm 0.2^{\circ}$ C. A simple press and hold of the MODE button toggles the unit between Fahrenheit and Celsius scales. A bright, color-coded display clearly provides instant visual feedback for normal, slightly high, and high body temperatures even in dimly lit areas. The internal memory stores up to 50 readings for easy recall. The automatic power-off function extends battery life. The unit is lightweight and portable enough to take anywhere.