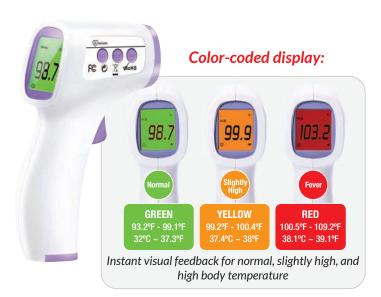

## Home and business monitoring for peace of mind.

The high-precision sensors in our Non-Contact Infrared Thermometer provide extreme accuracy of  $\pm 0.2^{\circ}$ C. A simple press and hold of the MODE button toggles the unit between Fahrenheit and Celsius scales. A bright, color-coded display clearly provides instant visual feedback for normal, slightly high, and high body temperatures even in dimly lit areas. The internal memory stores up to 50 readings for easy recall. The automatic power-off function extends battery life. The unit is lightweight and portable enough to take anywhere.

### **Features:**

- Highly Accurate
- Suitable for adult and pediatric use
- Safe, comfortable, non-contact and non-invasive method for measuring body temperature
- Clinically verified and FDA approved
- Non-contact measuring distance of .4" 2" (1 5cm)
- Color-coded display provides instant visual feedback for normal, slightly high, and high body temperature
- Bright LCD displays clearly in any environment
- Immediate feedback in less than 2 seconds
- Easily change from Fahrenheit to Celsius scale
- Internal memory stores up to 50 readings for easy recall
- Safe Mercury free with no danger of breaking glass
- Alleviates the inconvenience and discomfort associated with traditional methods of temperature taking
- Simple to use one button operation
- Automatic power-off function
- Light-weight ergonomic design
- Versatile can also be used to check the temperature of environment, objects or liquids
- Battery status indicator